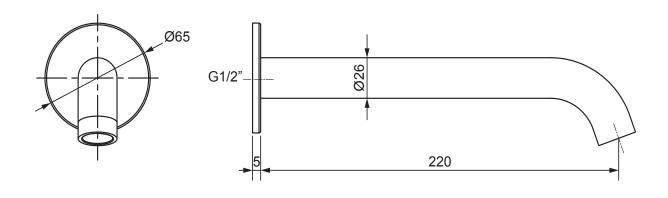

## **Technical Details**

All measurements shown are in millimetres. Sizes are approximate.

| Product Codes                |                 |                |             |
|------------------------------|-----------------|----------------|-------------|
| Product                      | Polished Chrome | Brushed Nickel | Matte Black |
| Studio Gooseneck Basin Mixer | 25937A-4-CP     | 25937A-4-BN    | 25937A-4-BL |