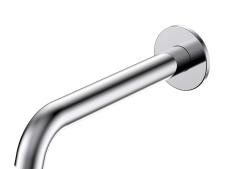

## Studio™ Gooseneck Wall Mounted Bath Spout

This round, geometric tapware range comes in a choice of three finishes and is easy to install.

Features

- Easy to install.
- Hard-wearing finish.
- Suitable for mains pressure.