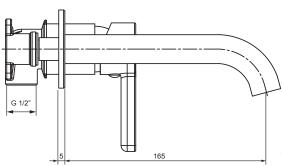

## **Technical Details**

All measurements shown are in millimetres. Sizes are approximate.

| Product Codes                                              |                 |                |             |
|------------------------------------------------------------|-----------------|----------------|-------------|
| Product                                                    | Polished Chrome | Brushed Nickel | Matte Black |
| Studio Gooseneck Wall Mounted Basin Mixer - Dual Faceplate | 25924A-4-CP     | 25924A-4-BN    | 25924A-4-BL |