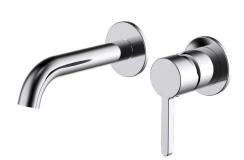

## Studio™ Gooseneck Wall Mounted Basin Mixer - Dual Faceplate

This round, geometric tapware range comes in a choice of three finishes and is easy to install.

**Features** 

- Easy to install.
- Hard-wearing finish.
- Suitable for mains pressure.