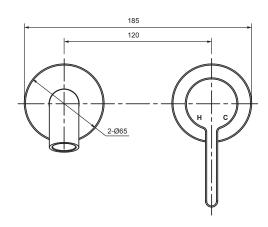

## **Technical Details**

All measurements shown are in millimetres. Sizes are approximate.

| Product Codes                                              |                 |                |             |
|------------------------------------------------------------|-----------------|----------------|-------------|
| Product                                                    | Polished Chrome | Brushed Nickel | Matte Black |
| Studio Gooseneck Wall Mounted Basin Mixer - Dual Faceplate | 25924A-4-CP     | 25924A-4-BN    | 25924A-4-BL |