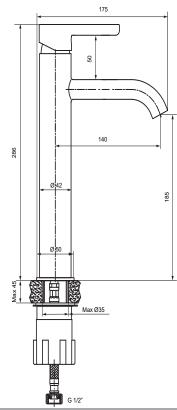

## **Technical Details**

All measurements shown are in millimetres. Sizes are approximate.

| Product Codes                     |                 |                |             |
|-----------------------------------|-----------------|----------------|-------------|
| Product                           | Polished Chrome | Brushed Nickel | Matte Black |
| Studio Gooseneck Tall Basin Mixer | 25923A-4-CP     | 25923A-4-BN    | 25923A-4-BL |