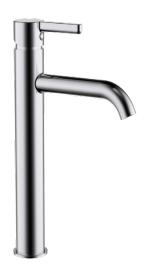

## Studio™ Gooseneck Hob Mounted Tall Basin Mixer

This round, geometric tapware range comes in a choice of three finishes and is easy to install.

**Features** 

- Easy to install.
- Hard-wearing finish.
- Suitable for mains pressure.

Colour/Finish

Material

Metal construction.

Included Components

- Fitting kit.
- Braided hoses.