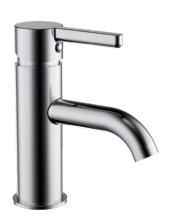

## Studio™ Gooseneck Hob Mounted Basin Mixer

This round, geometric tapware range comes in a choice of three finishes and is easy to install.

**Features** 

- Easy to install.
- Hard-wearing finish.
- Suitable for mains pressure.

Colour/Finish

Material

Metal construction.

Included Components

- Fitting kit.
- Braided hoses.

MAINS PRESSURE WELS RATING (5 Star, 6L / min)