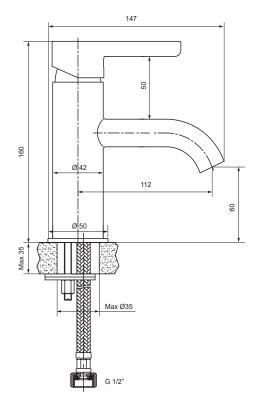

## **Technical Details**

All measurements shown are in millimetres. Sizes are approximate.

| Product Codes                |                 |                |             |
|------------------------------|-----------------|----------------|-------------|
| Product                      | Polished Chrome | Brushed Nickel | Matte Black |
| Studio Gooseneck Basin Mixer | 25922A-4-CP     | 25922A-4-BN    | 25922A-4-BL |