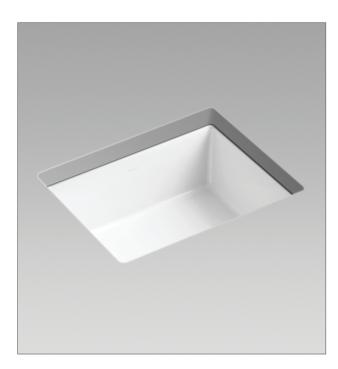

#### **Product**

• Verticyl rectangular undercounter basin

**Kohler Code** 

2882T-0

#### **Features**

- Under bench top installation
- Overflow outlet (Max. flow rate = 12.3 L /min)
- Vitreous china