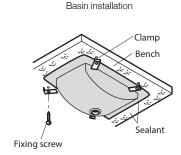

# **Included Components**

- Bench fixing clamps
- Bench fixing anchors and screws

## **Installation Notes:**

• To install, an appropriately sized hole must first be made in the bench top. Flexible silicone sealant (not supplied) is then applied to the top side of the basin and clamps (supplied) are used to fix the basin to the underside of the bench.