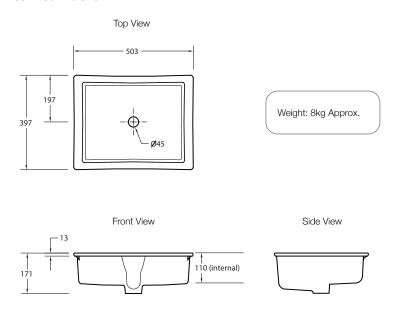

#### **Product**

• Verticyl rectangular undercounter basin

**Kohler Code** 

2882T-0



# **Included Components**

- Bench fixing clamps
- Bench fixing anchors and screws

#### **Features**

- Under bench top installation
- Overflow outlet (Max. flow rate = 12.3 L /min)
- Vitreous china

## **Optional Accessories**

- Tapware
- Generic basin accessories

### **Related Products**

Verticyl basins

#### **Technical Details**





## **Installation Notes:**

• To install, an appropriately sized hole must first be made in the bench top. Flexible silicone sealant (not supplied) is then applied to the top side of the basin and clamps (supplied) are used to fix the basin to the underside of the bench.